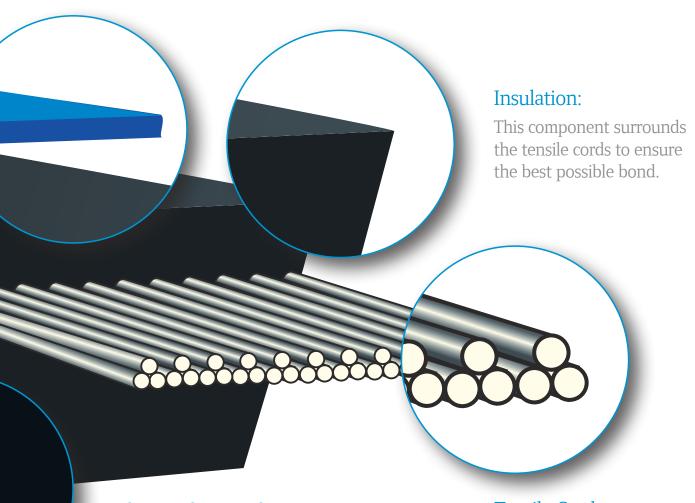

### Cushion/Fiber Loading:

Provides the necessary support for the cords, preventing distortion and collapsing of the belt. It provides unidirectional support which helps resists abrasion, reduces noise and controls the coefficient of friction.

### Tensile Cord:

The material that carries the load of the belt. Constructed of the strongest Kevlar or polyester material to reduce the possibility of shrinkage or stretch.