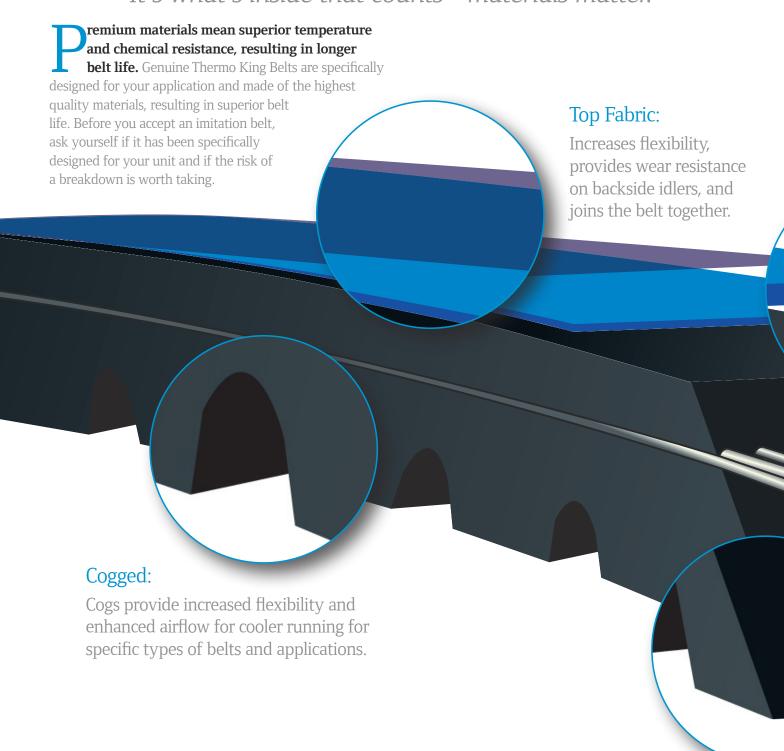

## Thermo King Belts It's what's inside that counts - materials matter.

### Envelope:

Provides a long wearing driving surface and the proper coefficient of friction.

### Cushion/Fiber Loading:

Provides the necessary support for the cords, preventing distortion and collapsing of the belt. It provides unidirectional support which helps resists abrasion, reduces noise and controls the coefficient of friction.