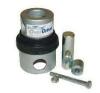

## THROUGH THE END OF: MARCH 2017

Amarillo Ph# 806-376-5837

Part# KIC60000-018 - Brake Drum

Sale Price: \$59.99 3600AX Brake Drum

Part# GP1 - Air Line Handles

Sale Price: \$9.58 4 or more - \$9.30

Part# 49723-10 – Ratcheting Adapter

**Sale Price: \$17.34** 

Part# 647SL – 45° Mudflap Hanger Set

2.5" Bolt Center

Sale Price: \$101.59/SET

Various Sizes - Sale Price: \$77.08 to \$78.42/Bag

Part# PNR202132 - Winter Thaw Fuel Additive

Sale Price: \$5.68/bottle