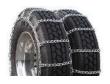

**Sale Price: \$17.34** 

Part# 647SL – 45° Mudflap Hanger Set

2.5" Bolt Center

Sale Price: \$101.59/SET

Various Sizes - Sale Price: \$77.08 to \$78.42/Bag

Part# PNR202132 - Winter Thaw Fuel Additive

Sale Price: \$5.68/bottle